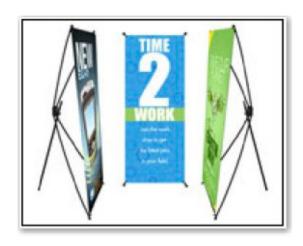

#### Indoor Banner with "X-Style" collapsible stand.

The same material as the Indoor Banner, these near photo quality banners are ideal for POP displays and trade shows. They set up in a few seconds and are 24" x 60" with grommets at the corners. These banners are also available in 13oz scrim vinyl.