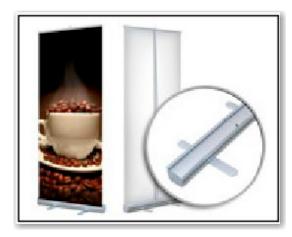

Our **Aluminum Retractable Banner Stands** are available with 10 mil indoor premium vinyl banners and are just as versatile as our "X-style" banner stands. The retractable stands are conveniently packed in a small bag and set up in a few easy steps. 33" wide or 47" wide