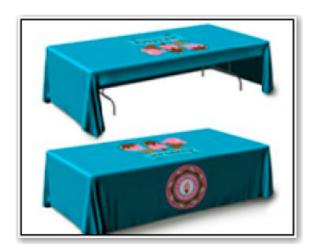

**Table Throws** will add a finished professional look to any table display, trade show booth, or special event. They are 100% polyester, wrinkle resistant and printed using a superior quality dye sublimation process.