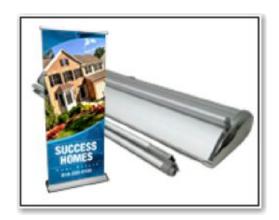

Our **Aluminum Retractable Banner Stands** are available with 10 mil indoor premium vinyl banners and are just as versatile as our "X-style" banner stands. The retractable stands are conveniently packed in a small bag and set up in a few easy steps. 33" wide or 47" wide