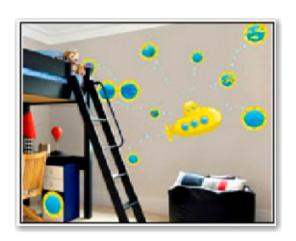

**Wall Graphics** are produced with low-tack adhesive backing on 8mil vinyl. This product is ideal for use on almost all surfaces; office or bedroom walls, laptops, and glass windows. Is re-positional many times over.