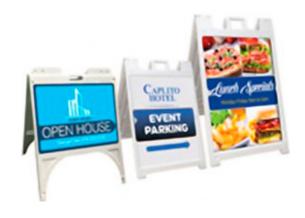

#### Plastic Signicade® Deluxe Sidewalk Sign

Our Signicade® Deluxe is equipped with a patented Quick-Change<sup>TM</sup> feature which allows signs to easily slide in and out and also with Stay Tabs<sup>TM</sup> which ensure signs stay securely in place. Pair this stand up with up to two 24"W x 36"H 4mm Coroplast signs. The Signicade® Deluxe Sidewalk Signs are made out of durable plastic so they are perfect for displaying your signage outdoors. You can also fill the stand with sand to add even more stability. Commonly used for parking, real estate, election and yard signs.