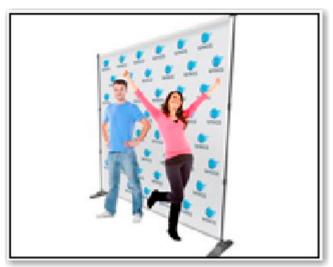

Display brand messaging, event backdrops, trade show signage and more in a flash with 13oz Scrim Vinyl with **Telescopic Backdrop Banner Stands!** Portable and easy to set up, these durable and waterproof banners are ideal for use both indoors and out. 10ft X 8ft Telescopic Backdrop Stand with 8ft X 8ft 13oz vinyl Banner with 4" Pockets Top and Bottom