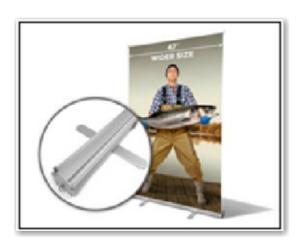

Our **Aluminum Retractable Banner Stands** are available with 10 mil indoor premium vinyl banners and are just as versatile as our "X-style" banner stands. The retractable stands are conveniently packed in a small bag and set up in a few easy steps. 33" wide or 47" wide