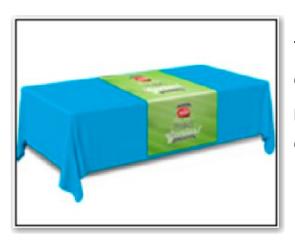

**Table Runners** will add a finished professional look to any table display, trade show booth, or special event. They are 100% polyester, wrinkle resistant and printed using a superior quality dye sublimation process.