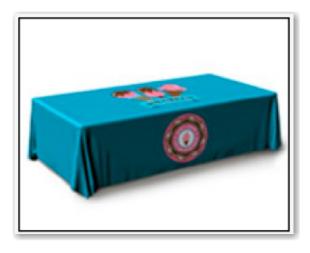

**Table Throws** will add a finished professional look to any table display, trade show booth, or special event. They are 100% polyester, wrinkle resistant and printed using a superior quality dye sublimation process.