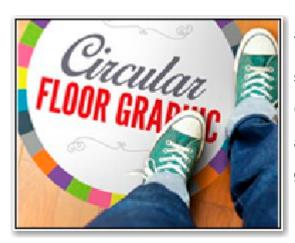

Transform high-traffic floor areas into attention-grabbing ad spaces with 4mil **Floor Graphics**. Our removable Floor Graphics are ideal for interior applications on most dry, clean and un-textured floors. Square graphics start at 12 inches and go to 120 inches

Circulars are 12", 24" 36" and 48" wide.

**Aluminum Floor Graphic** is a rugged aluminum foil material and is designed for textured rough or smooth surfaces. It is printed direct using UV cured inks making the product suitable for indoors and outdoors.