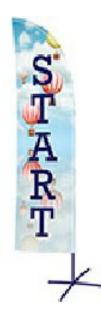

3' x 2' Single sided

5' x 3' Single sided

6' x 4' Single sided

Feather Flags are printed using superior direct to fabric dye sublimation equipment. These premium quality flags are printed on 3oz Polyester. These are ideal for advertising businesses, events, and trade shows. We offer these sizes standard.

15' single sided

12' Regular (32" wide) - Single sided

12' Jumbo (36" wide) - Single sided

10' Single sided

8' single sided

**Teardrop Flags** are printed using superior direct to fabric dye sublimation equipment. They are printed on 3oz Polyester. These are ideal for advertising businesses, events, and trade shows. We offer these sizes standard.